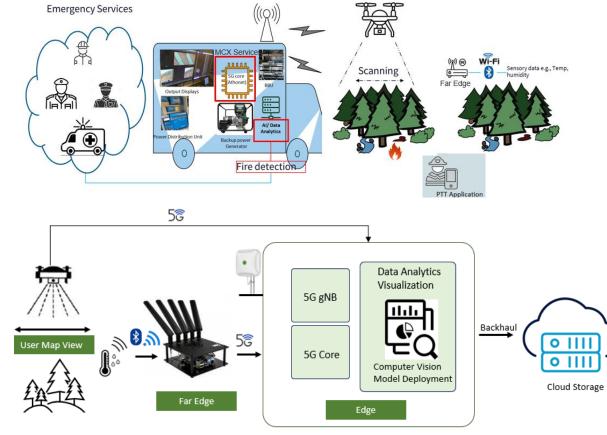

## **Complex situational awareness services in the forest**

- Monitoring and surveillance environment to protect forests from different accidents like forests fires
- Enhance efficiency and safety of emergency personnel.
- LL components:
  - Drones
  - Ground Sensors
  - Edge Computing (Near Edge and Far Edge)
  - Private 5G Network