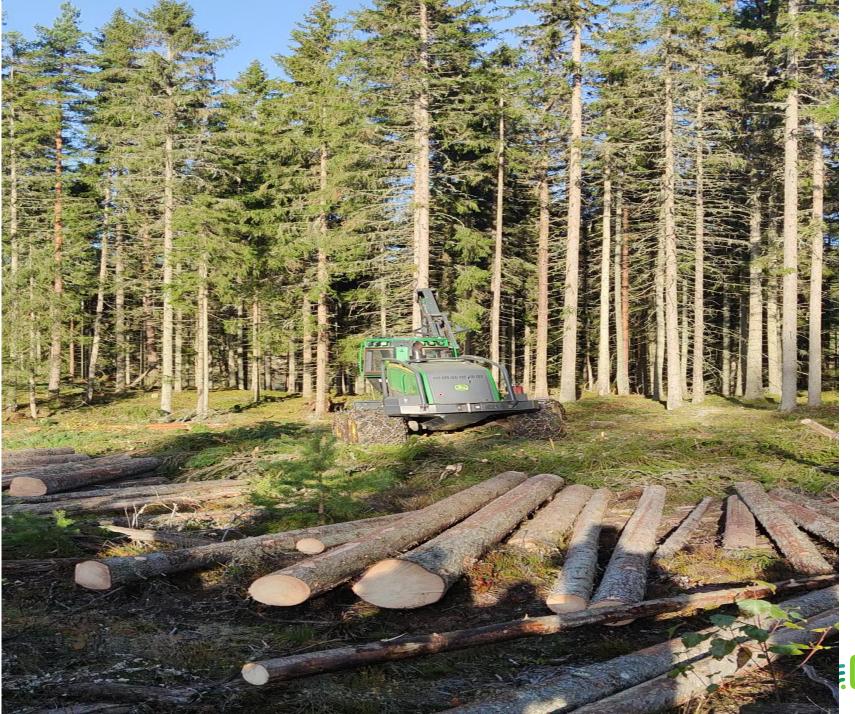

### COMMECT Living Lab #2 Connected Forestry

# Remote operational support from expert for forest machine operators

- Remote guidance and support for forest operators using high quality video transmissions from forest machinery over 5G networks
- Deployment of local private 5G networks specifically tailored for forestry areas