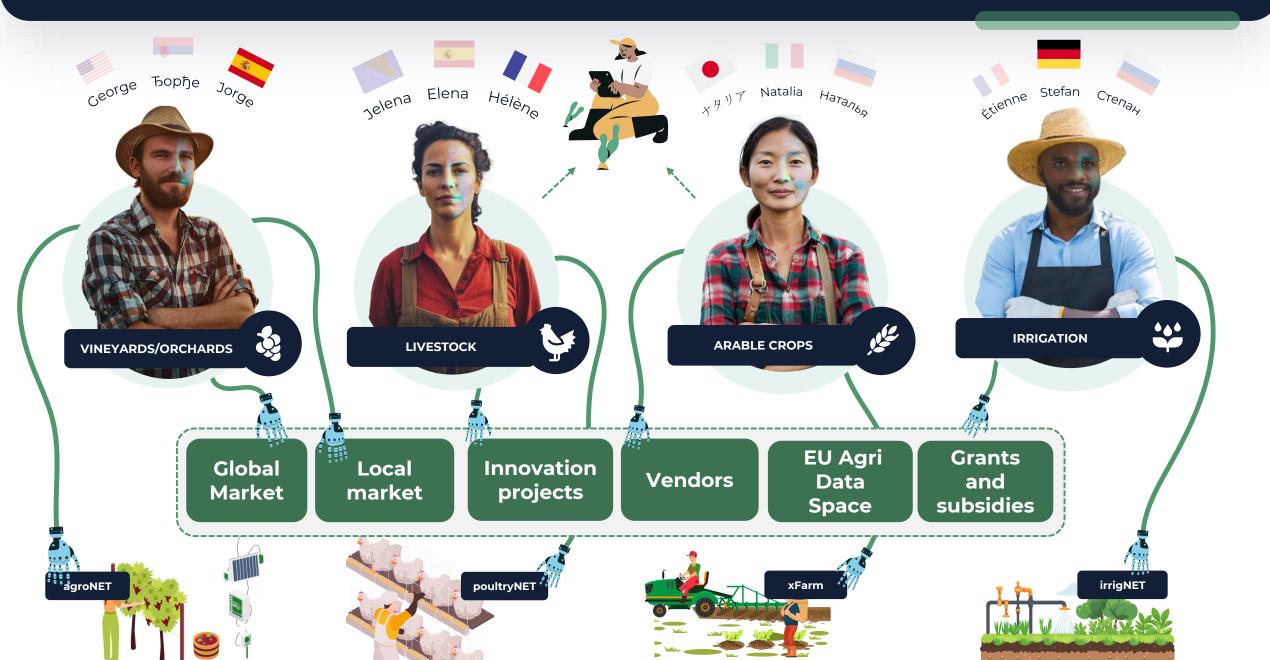

Stakeholders and end-users**











## **COMMECT**

# Remote operational support from expert for forest machine operators

- Remote guidance and support for forest operators using high quality video transmissions from forest machinery over 5G networks
- Deployment of local private 5G networks specifically tailored for forestry areas





Figure. Remotely controlled Forestry Machinery concept





## **Complex situational awareness services in the forest**

- Monitoring and surveillance environment to protect forests from different accidents like forests fires
- Enhance efficiency and safety of emergency personnel.
- LL components:
  - Drones
  - Ground Sensors
  - Edge Computing (Near Edge and Far Edge)
  - Private 5G Network







### Ag Al agents. Experts. Advisors. Personalities.



## Thanks.

Contact: <a href="mailto:srdjan.krco@dunavnet.eu">srdjan.krco@dunavnet.eu</a>



More info:

<u>www.dunavnet.eu</u> <u>www.agronet.solutions</u> <u>www.digitalfarming.eu</u>