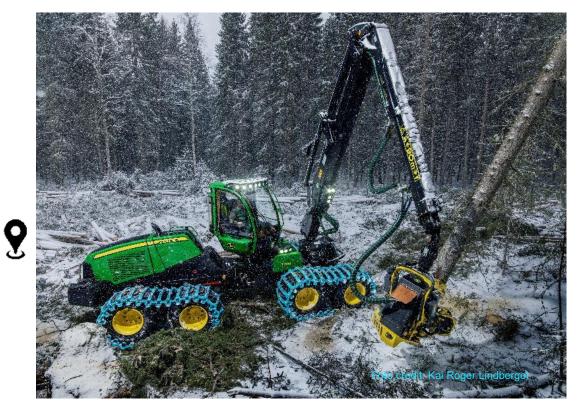

### COMMECT Living Lab #2 Connected Forestry

# Remote operational support from expert for forest machine operators

- Remote guidance and support for forest operators using high quality video transmissions from forest machinery over 5G networks
- Deployment of local private 5G networks specifically tailored for forestry areas