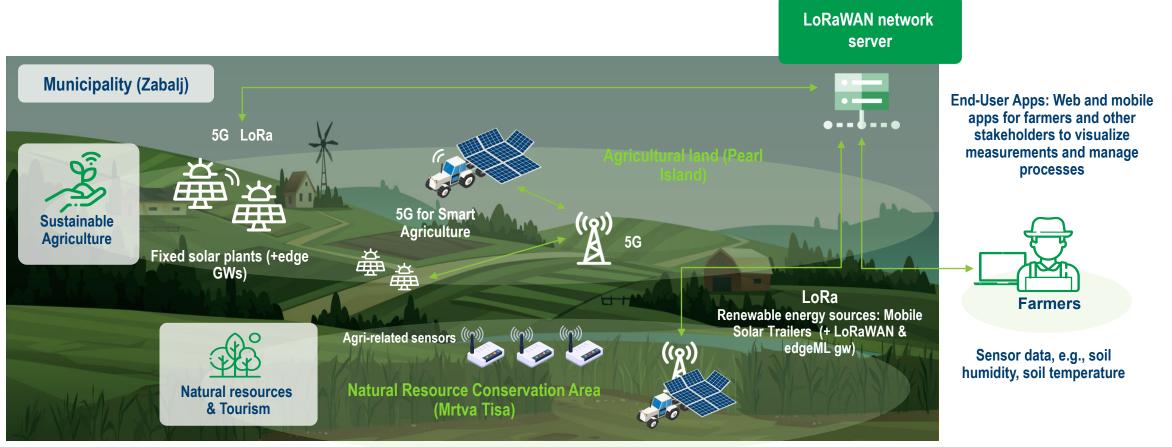

Living Lab: Sustainable agriculture and preservation of natural environment

**COMMECT** 