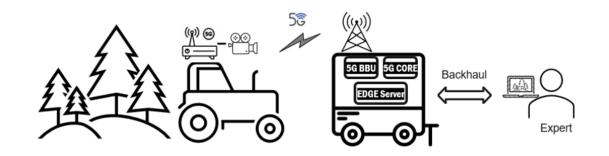

# Remote operational support from expert for forest machine operators

- Remote guidance and support for forest operators using high quality video transmissions from forest machinery over 5G networks
- Deployment of local private 5G networks specifically tailored for forestry areas

Figure. Remotely controlled Forestry Machinery concept