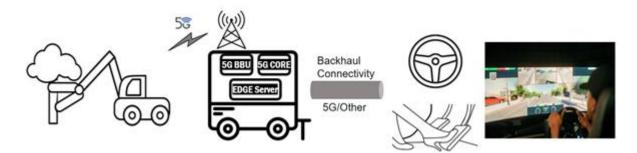

# Remote operational support from expert for forest machine operators

- Remote guidance and support for forest operators using high quality video transmissions from forest machinery over 5G networks
- Deployment of local private 5G networks specifically tailored for forestry areas

Figure. Remotely controlled Forestry Machinery concept